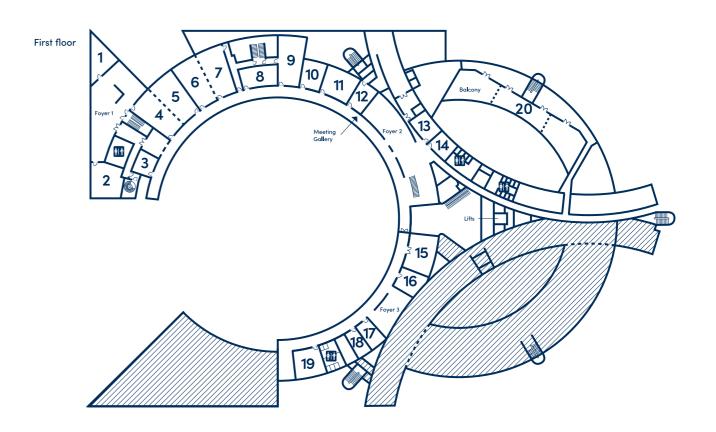

| Meeting rooms         | Recep-<br>tion | Board-<br>room | Theater | Class-<br>room | U-<br>shape | Cabaret | Dinner | Ceiling<br>height | sqm   | Daylight |
|-----------------------|----------------|----------------|---------|----------------|-------------|---------|--------|-------------------|-------|----------|
| 1 Aero                |                | 8              |         |                |             |         | 8      |                   | 45.5  | yes      |
| 2 Aqua                | 65             |                | 40      |                |             |         | 32     |                   | 68.3  | yes      |
| 3 Azure               |                | 8              |         |                |             |         | 8      |                   | 30.1  | yes      |
| 4 Carmine             |                | 28             |         | 29             | 28          | 30      |        |                   |       | yes      |
| 5 Charcoal            | 70             | 28             | 61      | 33             | 28          | 30      | 40     |                   | 78.8  | yes      |
| Carmine +<br>Charcoal | 140            | 28             | 118     |                | 38          | 66      | 80     |                   | 156   | yes      |
| 6 Coral               | 70             | 28             | 61      | 33             | 28          | 30      | 40     |                   | 78.8  | yes      |
| 7 Cyan                |                | 28             |         | 29             | 28          | 30      | 40     |                   | 78.8  | yes      |
| Coral + Cyan          | 140            | 28             | 118     | 72             | 38          | 66      | 80     |                   | 157.6 | yes      |
| 8 Lavender            |                | 20             |         |                |             |         | 30     |                   | 50.9  | yes      |
| 9 Magenta<br>(Cinema) |                |                | 42      |                |             |         |        |                   | 91.8  | yes      |
| 10 Quartz             | 30             | 16             | 18      |                |             |         | 16     |                   | 40.5  | yes      |
| 11 Saffron            | 50             | 16             | 33      | 23             | 20          | 24      | 32     |                   | 62.5  | yes      |
| 12 Scarlet            | 30             | 16             | 20      |                |             |         |        |                   | 38.9  | yes      |
| 13 Sepia              | 25             | 12             | 21      | 14             | 12          | 10      | 10     |                   | 37.9  | no       |
| 14 Sienna             |                |                |         |                |             | 10      |        |                   |       | no       |
| 15 Tangerine          | 60             | 20             | 48      | 27             | 22          | 24      | 32     |                   | 72,6  | yes      |
| 16 Topaz              |                | 8              |         |                |             | 10      | 10     |                   |       | yes      |
| 17 Turquoise          |                | 8              |         |                |             |         | 8      |                   | 25,3  | yes      |
| 18 Violet             |                | 8              |         |                |             |         | 8      |                   |       | yes      |
| 19 Xanadu             | 50             | 20             | 47      | 23             | 18          | 24      | 32     | 3                 | 57,6  | yes      |