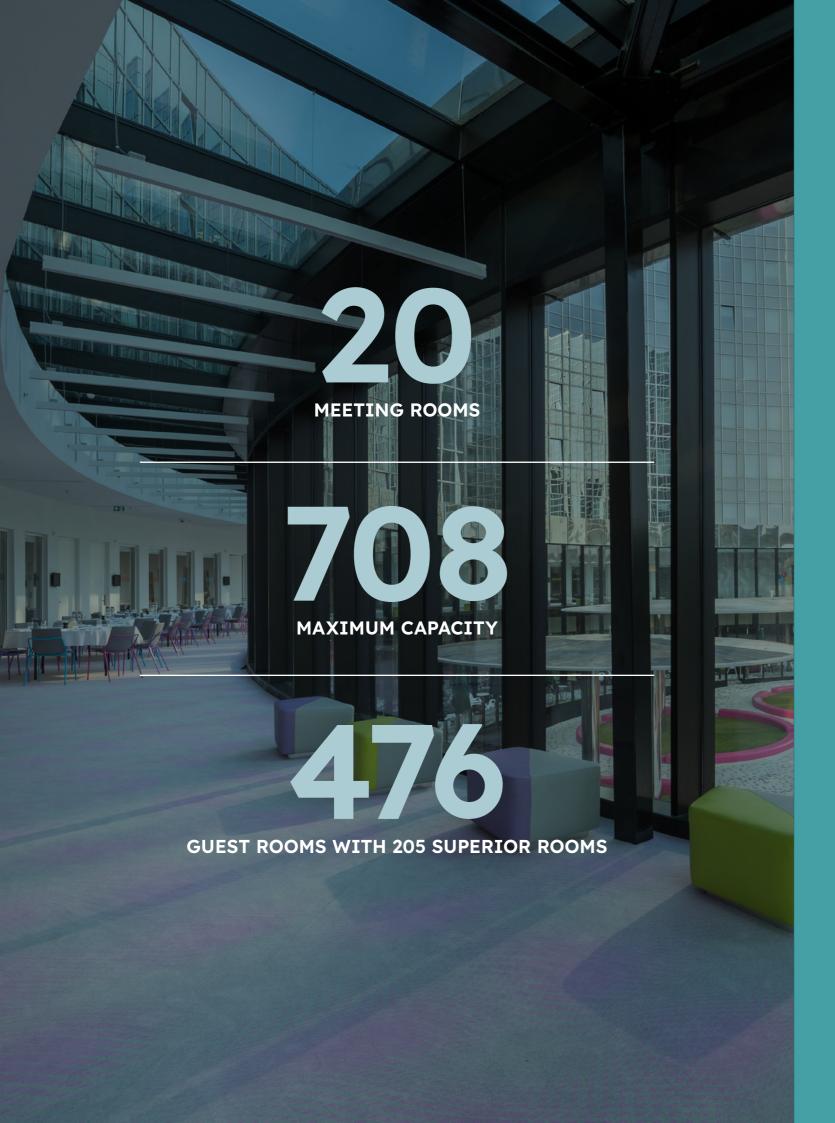

- 476 modern guest rooms
- 205 superior rooms
- Free high-speed Internet
- Tea and coffee facilities
- Room service
- Complimentary access to the fitness center