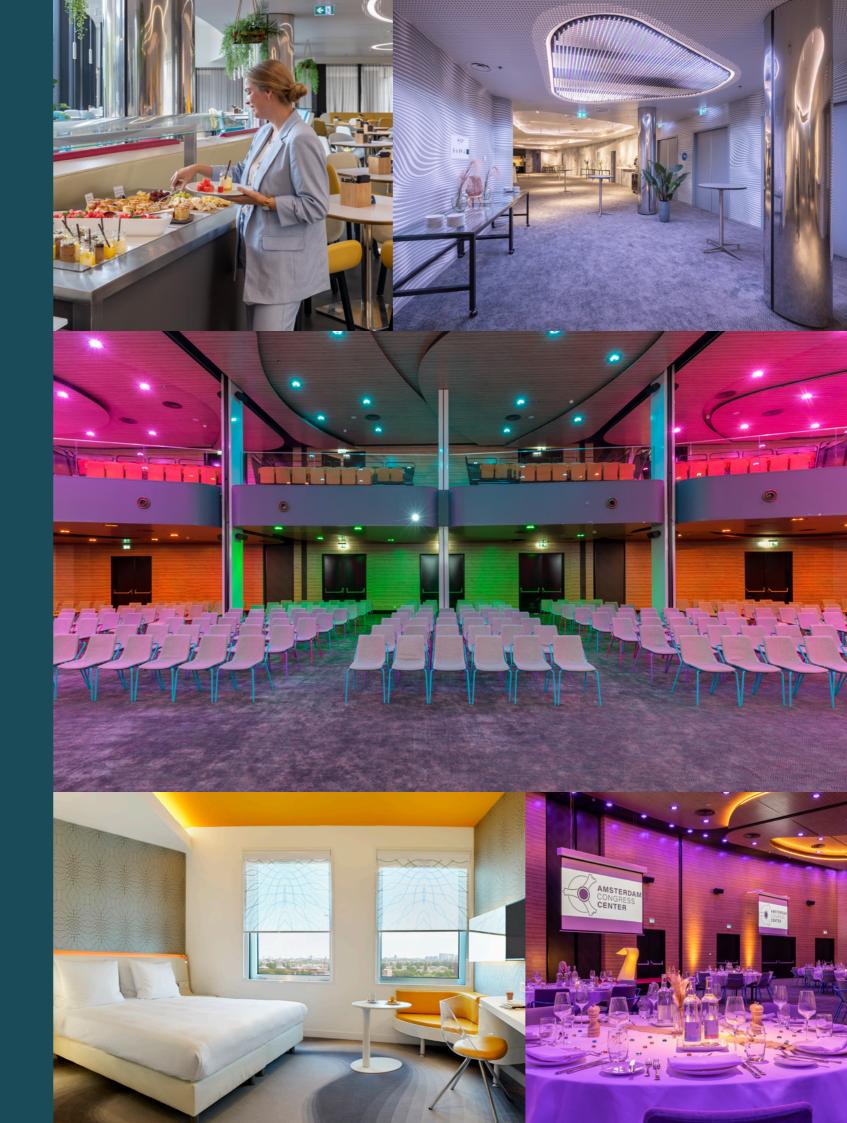

## MEETING FACILITIES

#### **AV EQUIPMENT**

- High-quality display
- Video collaboration device on request
- Easy-to-use screen connectivity
- Integrated sound system
- Portable loudspeakers and mic on request
- Conference speaker phone on request
- Wireless presenter clicker
- Chargers and adapters on request

#### **FACILITIES AND AMENITIES**

- Breakout area
- Natural daylight
- Whiteboard
- Flipchart
- Printing services
- Stationery
- Lectern
- Stage on request
- Dance floor on request
- Breakout activities and games

| Meeting rooms         | Recep-<br>tion | Board-<br>room | Theater | Class-<br>room | U-<br>shape | Cabaret | Dinner | Ceiling<br>height | sqm   | Daylight |
|-----------------------|----------------|----------------|---------|----------------|-------------|---------|--------|-------------------|-------|----------|
| 1 Aero                |                | 8              |         |                |             |         | 8      |                   | 45.5  | yes      |
| 2 Aqua                | 65             |                | 40      |                |             |         | 32     |                   | 68.3  | yes      |
| 3 Azure               |                | 8              |         |                |             |         | 8      |                   | 30.1  | yes      |
| 4 Carmine             |                | 28             |         | 29             | 28          | 30      |        |                   |       | yes      |
| 5 Charcoal            | 70             | 28             | 61      | 33             | 28          | 30      | 40     |                   | 78.8  | yes      |
| Carmine +<br>Charcoal | 140            | 28             | 118     |                | 38          | 66      | 80     |                   | 156   | yes      |
| 6 Coral               | 70             | 28             | 61      | 33             | 28          | 30      | 40     |                   | 78.8  | yes      |
| 7 Cyan                |                | 28             |         | 29             | 28          | 30      | 40     |                   | 78.8  | yes      |
| Coral + Cyan          | 140            | 28             | 118     | 72             | 38          | 66      | 80     |                   | 157.6 | yes      |
| 8 Lavender            |                | 20             |         |                |             |         | 30     |                   | 50.9  | yes      |
| 9 Magenta<br>(Cinema) |                |                | 42      |                |             |         |        |                   | 91.8  | yes      |
| 10 Quartz             | 30             | 16             | 18      |                |             |         | 16     |                   | 40.5  | yes      |
| 11 Saffron            | 50             | 16             | 33      | 23             | 20          | 24      | 32     |                   | 62.5  | yes      |
| 12 Scarlet            | 30             | 16             | 20      |                |             |         |        |                   | 38.9  | yes      |
| 13 Sepia              | 25             | 12             | 21      | 14             | 12          | 10      | 10     |                   | 37.9  | no       |
| 14 Sienna             |                |                |         |                |             | 10      |        |                   |       | no       |
| 15 Tangerine          | 60             | 20             | 48      | 27             | 22          | 24      | 32     |                   | 72,6  | yes      |
| 16 Topaz              |                | 8              |         |                |             | 10      | 10     |                   |       | yes      |
| 17 Turquoise          |                | 8              |         |                |             |         | 8      |                   | 25,3  | yes      |
| 18 Violet             |                | 8              |         |                |             |         | 8      |                   |       | yes      |
| 19 Xanadu             | 50             | 20             | 47      | 23             | 18          | 24      | 32     | 3                 | 57,6  | yes      |

#### **GUEST ROOMS**

Attached to Amsterdam Congress Center, you'll find the hotel, Park Inn by Radisson. The focus is on those things that matter most to business travelers. Everything needed for a comfortable stay.

- 476 modern guest rooms
- 205 superior rooms
- Free high-speed Internet
- Tea and coffee facilities
- Room service
- Complimentary access to the fitness center

#### **RESTAURANTS & BARS**

Try The Den Restaurant & Bar for a great selection of hearty and healthy dishes. Complement your meal with a selection of beers, wines and beverages from our drinks menu.