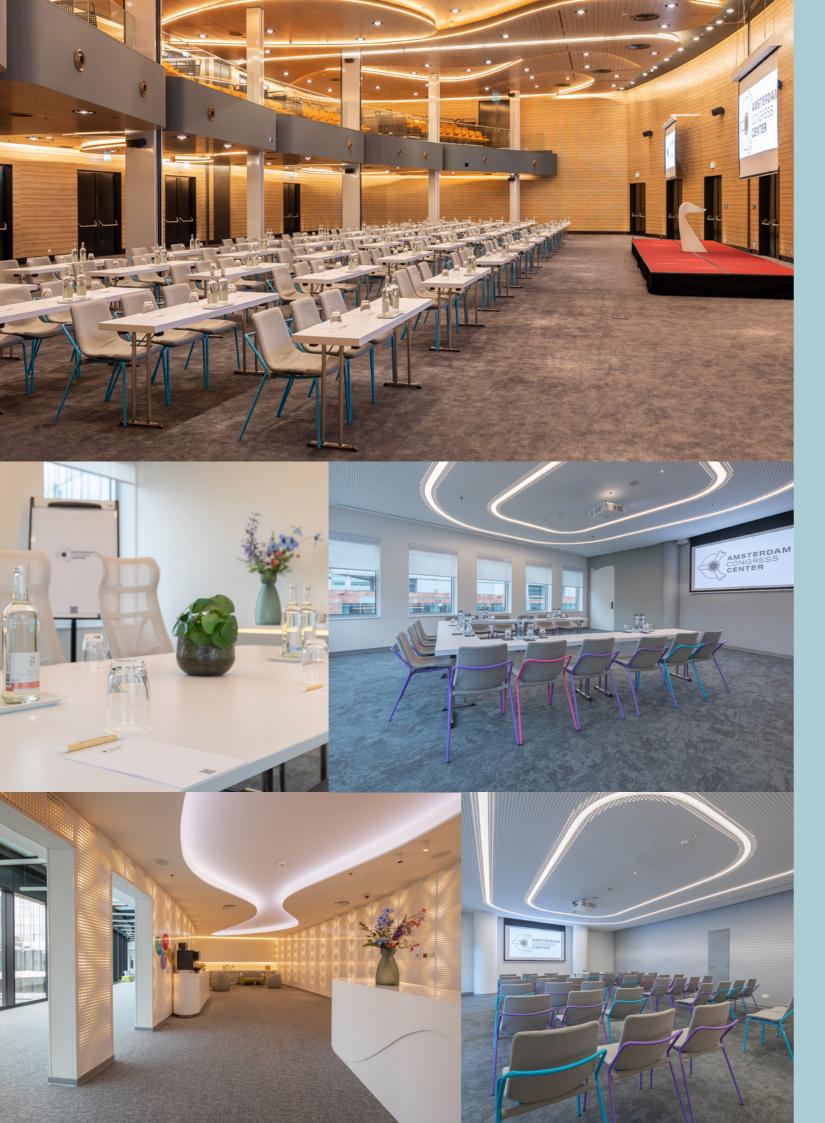

## MEETING FACILITIES

#### **AV EQUIPMENT**

- High-quality display
- Video collaboration device on request
- Easy-to-use screen connectivity
- Integrated sound system
- Portable loudspeakers and mic on request
- Conference speaker phone on request
- Wireless presenter clicker
- Chargers and adapters on request

#### **FACILITIES AND AMENITIES**

- Breakout area
- Natural daylight
- Whiteboard
- Flipchart
- Printing services
- Stationery
- Lectern
- Stage on request
- Dance floor on request
- Breakout activities and games