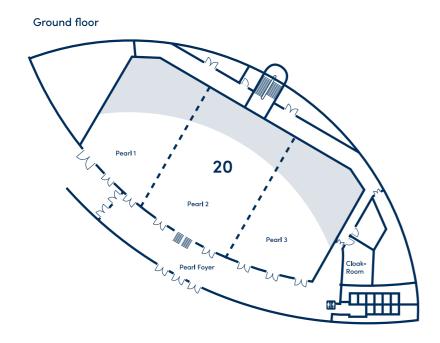

| 20 Ballroom                   | Recep-<br>tion | Theater | Class-<br>room | U-<br>shape | Cabaret | Dinner  | Ceiling<br>height | sqm     | Daylight |
|-------------------------------|----------------|---------|----------------|-------------|---------|---------|-------------------|---------|----------|
| Pearl 1                       | 240            | 189     | 125            |             | 88      | 130     | 3* - 7            | 225     | no       |
| Pearl 1 & Balcony 1           |                | 189+46  |                |             |         |         |                   | 225+95  | no       |
| Pearl 2                       | 240            | 189     | 125            |             | 88      | 130     | 3* - 7            | 225     | no       |
| Pearl 2 & Balcony 2           |                | 189+46  |                |             |         |         |                   | 225+60  | no       |
| Pearl 3                       | 240            | 189     | 125            |             | 88      | 130     | 3* - 7            | 225     | no       |
| Pearl 3 & Balcony 3           |                | 189+46  |                |             |         |         |                   | 225+95  | no       |
| Pearl 1&2 or 2&3              | 480            | 381     | 265            |             | 184     | 280     | 3* - 7            | 450     | no       |
| Pearl 1&2 or 2&3<br>+ Balcony |                | 381+92  |                |             |         |         |                   | 450+155 | no       |
| Pearl 1&2&3                   | 750            | 570     | 390            |             | 236     | 410     | 3* - 7            | 680     | no       |
| Pearl 1&2&3<br>+ Balcony      | -              | 570+138 | -              | -           | -       | 410+130 | 3* - 7            | 680+250 | no       |

 $<sup>^{\</sup>star}\text{Ceiling}$  height underneath the balcony - ceiling height total

| Event areas     | Recep-<br>tion | Theater | Class-<br>room | U-<br>shape | Cabaret | Dinner | Ceiling<br>height | sqm   | Daylight |
|-----------------|----------------|---------|----------------|-------------|---------|--------|-------------------|-------|----------|
| Foyer 1         | 200            |         |                |             |         |        |                   | 202,8 | yes      |
| Foyer 2         | 200            |         |                |             |         |        |                   | 190   |          |
| Foyer 3         | 60             |         |                |             |         |        |                   | 51,4  | yes      |
| Foyer Pearl     | 300            |         |                |             |         |        |                   |       | no       |
| Meeting Gallery | 700            |         |                |             |         |        |                   | 785   | yes      |